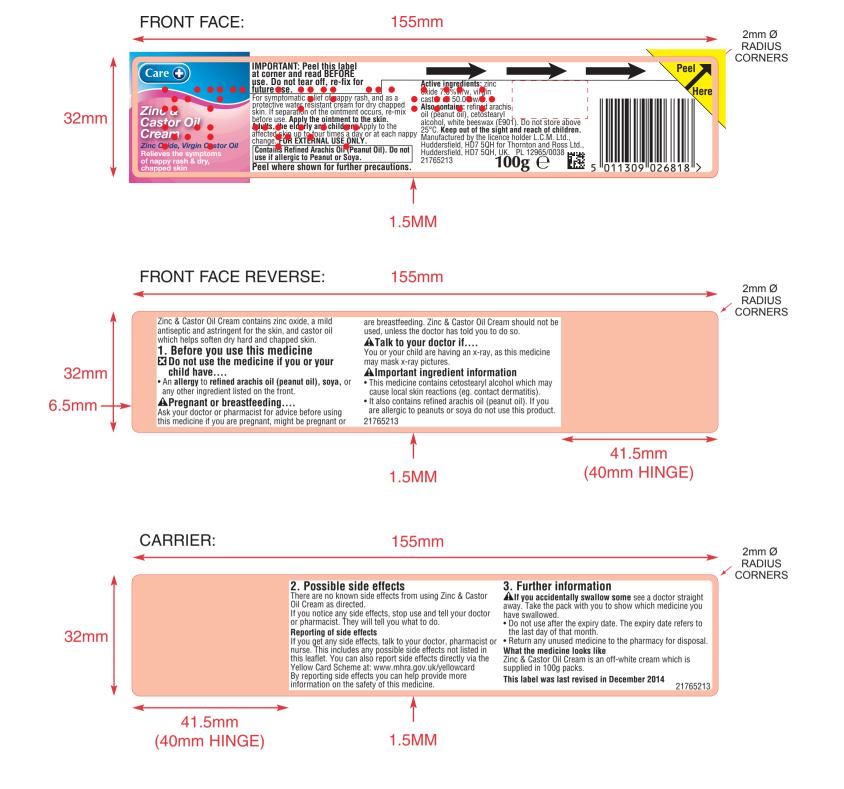

| Product    | Zinc & Castor Oil Cream  |      | Colours Used |                        | Fonts Used                    |           |
|------------|--------------------------|------|--------------|------------------------|-------------------------------|-----------|
| Title      |                          |      |              | Process Cyan           | Braille BQ                    |           |
| Component  | Landscape peelable label |      |              |                        | Process Magenta               | Helvetica |
| Pack Size  | 100g                     |      |              | Process Yellow         | Helvetica Neue                |           |
| IG Code    | 21765213                 |      |              | Process Black          | OCRB                          |           |
| Dimensions | 32 x 155mm               |      |              | Keyline (non-printing) | Optima BQ                     |           |
| Proof No.  | 1                        | Date | 10.11.2014   | •                      | Braille                       |           |
|            | -                        | •    | •            |                        | Text Free Area (Non-printing) |           |
|            |                          |      |              |                        |                               |           |